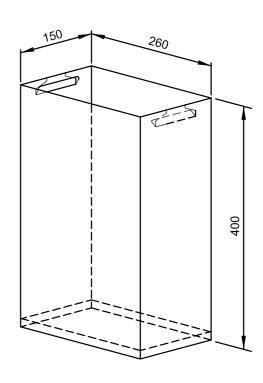

## **WASTE BIN WH15**

260 x 400 x 150 mm Capacity approx. 15 l

- Waste bin in robust, germ-reducing and easy-care stainless steel (AISI 304).
- All-stainless steel housing; visible surfaces satin finished and brushed.
- Equipped with internal holder for standard garbage bags. Capacity appox. 15 l.
- Mounting: For glueing or with two screws through key holes and one optional anti-theft hole in the back wall.
- Delivery includes fixing material.
- Weight, including single package: 2.8 kg

Dimensions: 260 x 400 x 150 mm

Article No. WH15

| Available surfaces        | ID No.  |
|---------------------------|---------|
| satin finished (standard) | 727 347 |

Ernst-Abbe-Straße 21 · D-72770 Reutlingen · Tel.: +49712151539-0 · Fax: -20 info@wagner-ewar.de · www.wagner-ewar.de