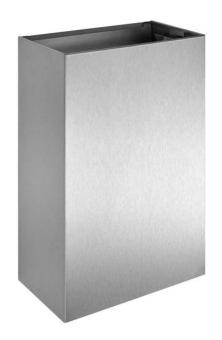

## **WASTE BIN WH15**

260 x 400 x 150 mm Capacity approx. 15 l

- Waste bin in robust, germ-reducing and easy-care stainless steel (AISI 304).
- All-stainless steel housing; visible surfaces satin finished and brushed.
- Equipped with internal holder for standard garbage bags. Capacity appox. 15 l.
- Mounting: For glueing or with two screws through key holes and one optional anti-theft hole in the back wall.
- Delivery includes fixing material.
- Weight, including single package: 2.8 kg

## Suggested text for specifications:

Waste bin in stainless steel (AISI 304) for surface mounting. All-stainless steel housing; visible surfaces satin finished and brushed. Equipped with internal holder for standard garbage bags. Capacity approx. 15 l. Delivery includes fixing material.